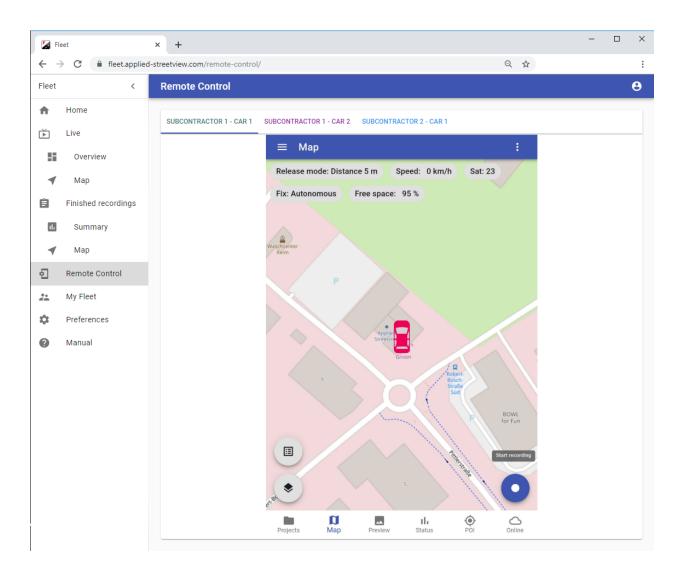

# **Controller App**

Remotely see and operate the Controller App on the tablet.

- Pick a camera that is online.
- See the Controller App exactly like the driver sees it.
- Control the Controller App with your PCs mouse and keyboard.