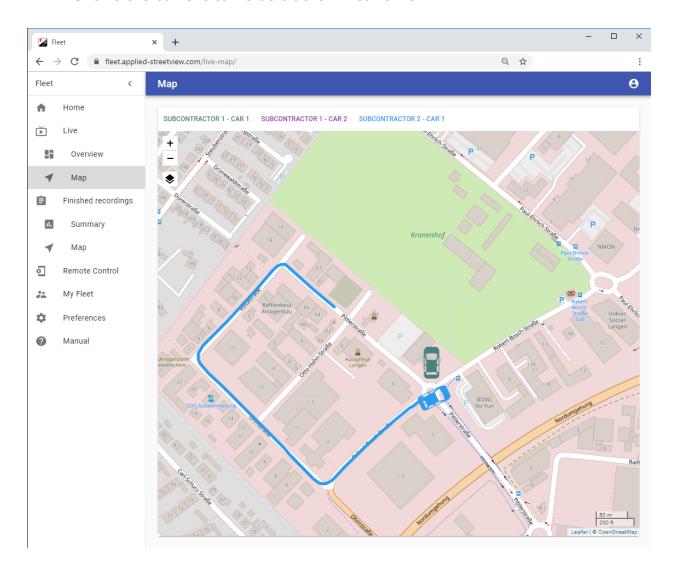

## Map

- Shows the camera positions in real-time.
- Shows the current cameras tracks in real-time.