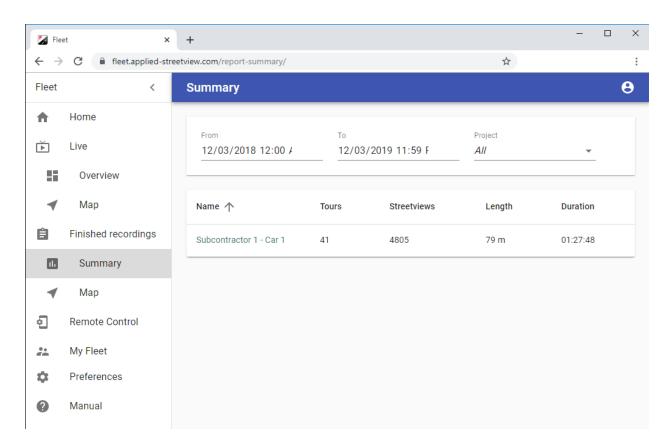

#### **Summary**

Shows statistics for each camera:

- Camera name set in My Fleet.
- Number of tours recorded.
- Number of streetviews recorded.
- Kilometers recorded.
- Time recorded.
- Apply filters.

Click on the camera name to show it on the Finished recordings-Map page.