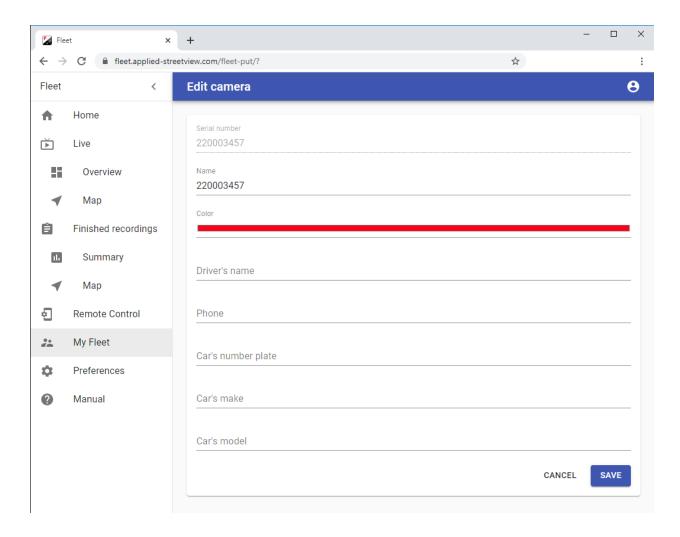

#### Manage your cameras

- Change the camera's name. The default is the camera's serial number.
   It can be changed to anything. E.g. the cars number-plate or make and model or the drivers name.
- Change the track color. Each camera should have a different color.
- Keep track of the drivers name, phone number, the cars number-plate, make and model.

#### Edit a camera