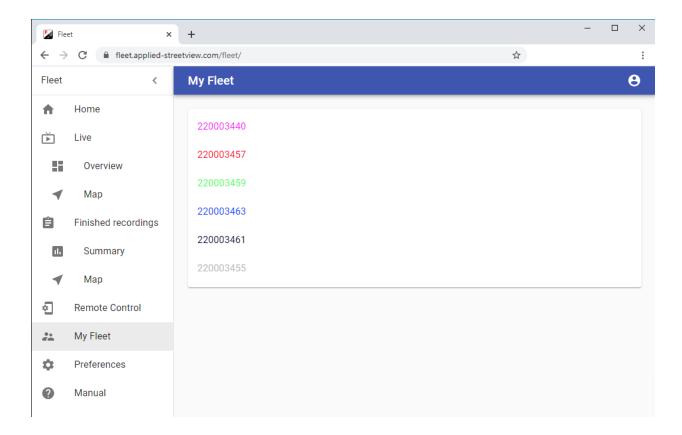

## **My Fleet**

#### Manage your cameras

- Change the camera's name. The default is the camera's serial number.
   It can be changed to anything. E.g. the cars number-plate or make and model or the drivers name.
- Change the track color. Each camera should have a different color.
- Keep track of the drivers name, phone number, the cars number-plate, make and model.