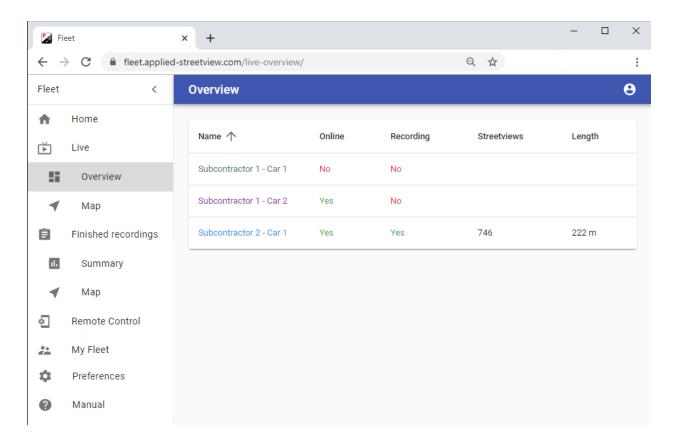

#### **Overview**

- Shows which cameras are online.
- Shows if a camera is recording or not.
- Shows how many streetviews have been recorded.
- Shows how many kilometers have been recorded.

Click on an **online** camera name to show it on the <u>Live-Map</u> page.