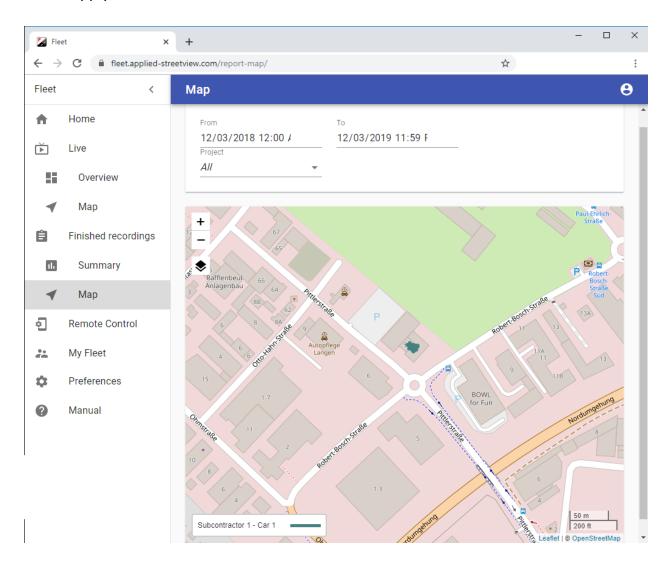

## Map

- Shows the camera positions in real-time.
- Shows the current cameras tracks in real-time.